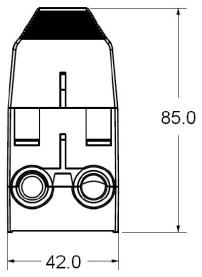

th clear cover
- Made from flame retardant thermoplastic
- Standard: Australian Standard AS60269

## **SPECIFICATIONS**

| Rated current (le)                     | 100A              |
|----------------------------------------|-------------------|
| Rated voltage (Ue)                     | 500V              |
| Rated peak withstand current           | 33kA              |
| Rated impulse withstand voltage (Uimp) | 8kV               |
| Screw mounting size                    | M5                |
| Weight 1P                              | 0.3kg             |
| Max cable size                         | 50mm <sup>2</sup> |
| Maximum tightening torque              | 3-4Nm             |
|                                        |                   |



## **DIMENSIONS**



CAT No. TNFC100AFWD/CLR







Ed.2 11/24