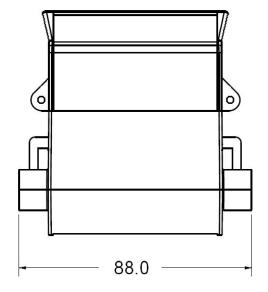

Double entry front wire with clear cover
- Made from flame retardant thermoplastic
- Standard: Australian Standard AS60269

## **SPECIFICATIONS**

| Rated current (le)                     | 100A              |
|----------------------------------------|-------------------|
| Rated voltage (Ue)                     | 500V              |
| Rated peak withstand current           | 33kA              |
| Rated impulse withstand voltage (Uimp) | 8kV               |
| Screw mounting size                    | M5                |
| Weight 1P                              | 0.3kg             |
| Max cable size                         | 50mm <sup>2</sup> |
| Maximum tightening torque              | 3-4Nm             |
|                                        |                   |



## **DIMENSIONS**



CAT No. TNFC100AFWD/CLR







Ed.2 11/24