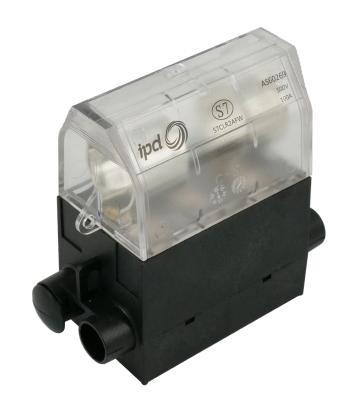

## CLEAR COVER FUSE CARRIER 100% NEW 1

- IPD 100A DOUBLE ENTRY FRONT WIRE FUSE

- Self cleaning, self aligning base contacts
- Compatible with standard TNME 22x58 barrel fuses
- Double entry front wire with clear cover
- Made from flame retardant thermoplastic
- Standard: Australian Standard AS60269